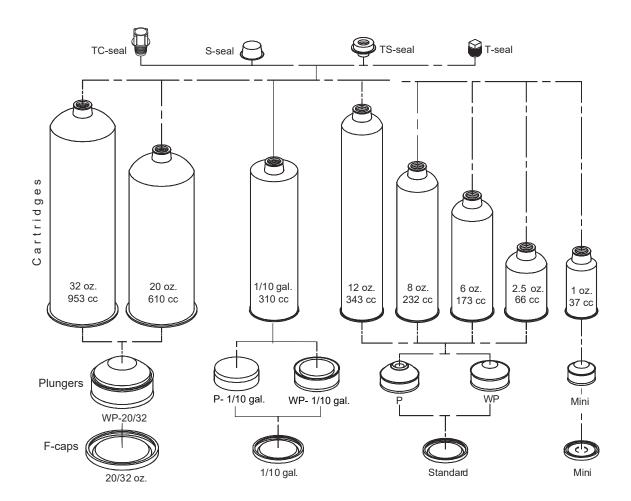

## **Cartridges**

Disposable plastic cartridges are available in 1, 2-1/2, 6, 8, 12, 20, 32 oz. and 1/10 gallon capacities for use with Semc® dispensing guns. Cartridges are available in low or high density natural polyethylene and special order colors. All sizes are designed to accept 1/4 NPT fittings.

#### **Plungers**

Precision molded plungers in regular (P) and wiper (WP) styles are designed to fit the cartridge contour, assuring complete dispensing and the limination of waste.

### Seals

The TS-seal seals at three places in the threaded neck to prevent leakage. The T-seal and TC-seal thread into the neck of the cartridge. The TC-seal also engages the cartridge neck seal. The S-seal fits over the threaded end of the cartridge. The F-cap is designed to fit the flange end of the cartridge to prevent contamination.