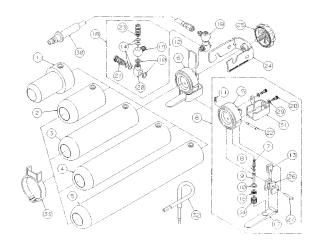

### Semco<sup>®</sup> model 250-B parts list

| Item                                                                                   | Part no.                                                                                                                     | Description                                                                                                                                                                                                                                                                                                   |  |  |  |
|----------------------------------------------------------------------------------------|------------------------------------------------------------------------------------------------------------------------------|---------------------------------------------------------------------------------------------------------------------------------------------------------------------------------------------------------------------------------------------------------------------------------------------------------------|--|--|--|
| 1<br>2<br>3<br>4<br>5<br>6<br>7<br>8<br>9<br>10<br>11<br>12<br>13<br>14<br>5<br>6<br>7 | 231611<br>220256<br>220928<br>220926<br>220923<br>240050 includes<br>items 7, 8, 9, 10, 11,<br>13, 15, 16, 17, 22,<br>and 34 | Retainer, 32 cc (1 oz)<br>Retainer, 59 cc (2.5 oz)<br>Retainer, 156 cc (6 oz)<br>Retainer, 214 (8 oz)<br>Retainer, 310 cc (12 oz)<br>Valve body assembly*<br>Valve core, 6.2 (90 psi)*<br>O-Ring<br>Plunger*<br>Washer, hard fiber<br>Hairpin clip*<br>C-Clip*<br>Muffler*<br>O-Ring<br>Valve body<br>Bushing |  |  |  |
| 17<br>18                                                                               | 240015 includes                                                                                                              | Lever **<br>Swivel assembly*                                                                                                                                                                                                                                                                                  |  |  |  |
| 19                                                                                     | items 10, 14, 19, 20,                                                                                                        | Swivel                                                                                                                                                                                                                                                                                                        |  |  |  |
| 20<br>21                                                                               | 21 and 23                                                                                                                    | Swivel nut                                                                                                                                                                                                                                                                                                    |  |  |  |
| 21                                                                                     |                                                                                                                              | Swivel bolt, ext. hex head*<br>Clevis pin                                                                                                                                                                                                                                                                     |  |  |  |
| 23                                                                                     |                                                                                                                              | Swivel bolt                                                                                                                                                                                                                                                                                                   |  |  |  |
| 24                                                                                     | 240036                                                                                                                       | Bracket assembly                                                                                                                                                                                                                                                                                              |  |  |  |
| 25                                                                                     | 240012                                                                                                                       | TPR coated knob assembly                                                                                                                                                                                                                                                                                      |  |  |  |
| 26                                                                                     |                                                                                                                              | Bracket, lever **                                                                                                                                                                                                                                                                                             |  |  |  |
| 27                                                                                     |                                                                                                                              | Dowel pin **                                                                                                                                                                                                                                                                                                  |  |  |  |
| 28                                                                                     |                                                                                                                              | Screw                                                                                                                                                                                                                                                                                                         |  |  |  |
| 29                                                                                     |                                                                                                                              | Washer*                                                                                                                                                                                                                                                                                                       |  |  |  |
| 30                                                                                     | see table                                                                                                                    | Hose assembly                                                                                                                                                                                                                                                                                                 |  |  |  |
| 31                                                                                     |                                                                                                                              | Cover **                                                                                                                                                                                                                                                                                                      |  |  |  |
| 32                                                                                     | 240018                                                                                                                       | Service wrench                                                                                                                                                                                                                                                                                                |  |  |  |
|                                                                                        | 240020 includes                                                                                                              | Repair kit                                                                                                                                                                                                                                                                                                    |  |  |  |
|                                                                                        | items 7 - 14 and 34                                                                                                          |                                                                                                                                                                                                                                                                                                               |  |  |  |
| 33                                                                                     |                                                                                                                              | Guard                                                                                                                                                                                                                                                                                                         |  |  |  |
| 34                                                                                     |                                                                                                                              | Spring **                                                                                                                                                                                                                                                                                                     |  |  |  |
| * These parts are not interchangeable with parts                                       |                                                                                                                              |                                                                                                                                                                                                                                                                                                               |  |  |  |

from the Model 250 Gun.

from the 250-B Gun

These parts are not interchangeable with parts